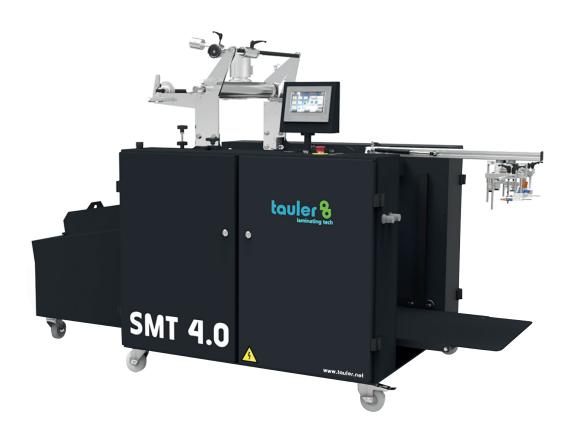

## **SMT4.0**

### The most user-friendly laminating machine B2

### Main reasons reasons to choose a TAULER SMT4.0

- · Because it incorporates the TAULER\_OIL system that improves lamination and reduces energy consumption
- · Because it incorporates the TAULER\_SHAFT SYSTEM that facilitates the quick change of film
- · Because you can stamp toner prints with the **TAULER\_FOIL** system.
- · For its intuitive touch screen.
- · Because it incorporates a **REVERSE MODE** to correct possible errors
- · Because it incorporates TAULER\_GO ON, an automatic starting System