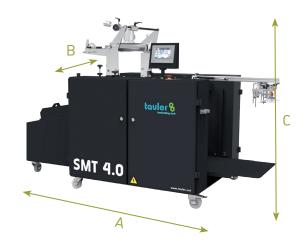

Photocell that stops the machine in case of sheet failure.

Total control of the machine through a PLC.

Electronically adjustable speed

Microperforation cutting system and scissor roller

Maximum length (A): 250 cm
Maximum width (B): 120 cm
Maximum height (C): 155 cm

▲ Weight: 850 Kg