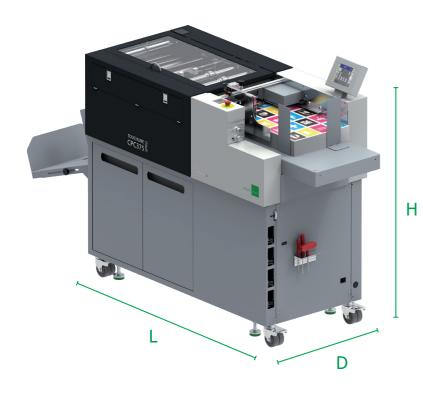

## **DIMENSIONS AND WEIGHT TOUCHLINE CPC375 XPRO**

## **Dimensions**

Length (L) 2'010 mm Depth (D) 600 mm Height (H) 1'200 mm

Weight 265 kg

> Multigraf AG Print Finishing Systems Grindelstrasse 26 CH-5630 Muri AG

T +41 56 675 58 00 mail@multigraf.ch www.multigraf.ch