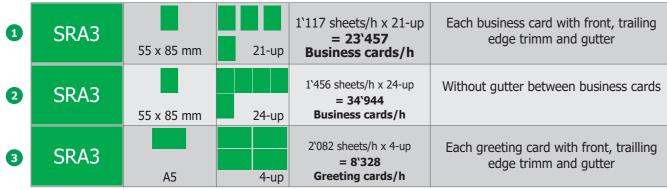

### **SPEED PRODUCTIVITY CHART**

| Input size | Finished size | X-up  | Page per minute* | Remarks                             |
|------------|---------------|-------|------------------|-------------------------------------|
| SRA3       | 55 x 85 mm    | 21-up | 19 1             | Each card with gutter               |
| SRA3       | 55 x 85 mm    | 24-up | 24 2             | Without gutter                      |
| SRA3       | A3            | 1     | 39               | 1 crease                            |
| SRA3       | A3            | 1     | 36               | 1 crease, 1 perforation             |
| SRA3       | A4            | 2-up  | 35               |                                     |
| SRA3       | A5            | 4-up  | 35 3             |                                     |
| SRA3       | A5            | 4-up  | 32               | 1 crease (each card)                |
| SRA3       | A5            | 4-up  | 28               | 1 crease, 1 perforation (each card) |
| SRA3       | A6            | 8-up  | 26               |                                     |
| 360 mm     | 55 x 170 mm   | 10-up | 33               | Business card long, 1 crease        |
| 660 mm     | 630 mm        | 1     | 33               | 2 creases (triple A4)               |