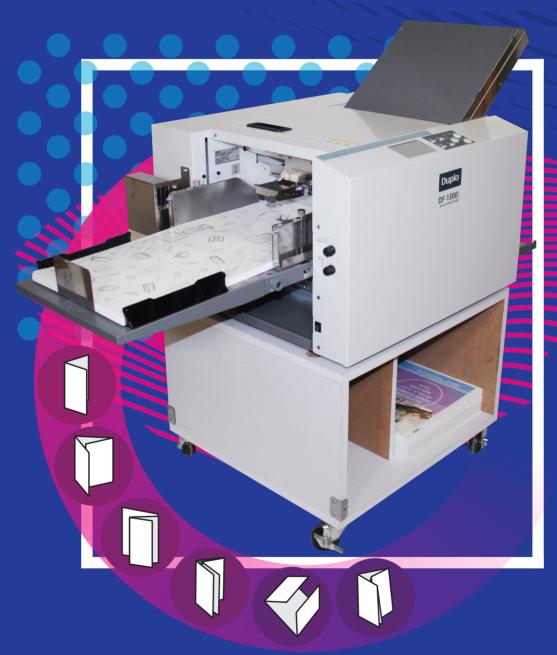

## **DF-1300L**LONG SHEET FOLDER

**EXTENDING FOLDING TO NEW CREATIVE FORMATS** 

AUTOMATION AND EASE-OF-USE IDEAL FOR DIGITAL COLOUR PRINT FOLD LONG A3 FORMATS TO 648MM 8 FOLD PATTERNS INCLUDING CROSS-FOLDING

## **SPECIFICATIONS** – CONFIGURATION CONSISTS OF:

The DF-1300L is a compact folder that is unique in its class by supporting the folding of long A3 format sheets. This brings new opportunities for creative organisations, in-house printers and small digital print shops, to explore a wider variety of fold patterns and finished formats to attract and inspire their customers. A high degree of automation and ease-of-use through touch screen controls make this ideal for locations where print is not necessarily the main business, but there is a need to create printed documents using all the features available in the latest light production presses. The features of air suction feeding and ultrasonic double sheet detection in a very compact floorprint, all contribute to make this a perfect solution for folding digitally printed papers.

| DF-1300L                                       |                                                                                                                                                                                                        |
|------------------------------------------------|--------------------------------------------------------------------------------------------------------------------------------------------------------------------------------------------------------|
| Paper Size                                     | Maximum: W-311 mm x L-648 mm<br>Minimum: W-120 mm x L-182 mm                                                                                                                                           |
| Paper Size<br>(standard sizes, auto detection) | A3/ B4/ A4/ B5/ A5/ B6                                                                                                                                                                                 |
| Paper Type                                     | Sheet, Single fold (when cross folding)                                                                                                                                                                |
| Paper Quality*1<br>(uncoated paper)            | 50 gsm to 160 gsm                                                                                                                                                                                      |
| Paper Quality*1<br>(art paper/coated paper)    | 70 gsm to 160 gsm, Single fold to 230 gsm (may require pre-creasing)                                                                                                                                   |
| Paper Feed Tray Capacity                       | 50 mm                                                                                                                                                                                                  |
| Feeding System                                 | Belt air suction with side air fan                                                                                                                                                                     |
| Double Feed Detection                          | Ultrasonic and Optical                                                                                                                                                                                 |
| Job Memories                                   | 30                                                                                                                                                                                                     |
| Operator Controls                              | LCD Touch screen & button control panel                                                                                                                                                                |
| Automation                                     | 2 Auto-setting fold plates & delivery conveyor                                                                                                                                                         |
| Folding Speed                                  | Maximum 310 sheets/min, 7 steps + Thin Paper Speed                                                                                                                                                     |
| Feeding Modes                                  | Batch count with interval function, Test Feed interval                                                                                                                                                 |
| Fold Patterns*1                                | Single 'V' fold $^{a}$ , Double 'letter' fold $^{b}$ , Accrordion 'Z' fold $^{c}$ , Irregular Accordion fold $^{d}$ , Parallel fold $^{e}$ , Gate fold $^{f}$ $^{2}$ , Custom fold , Cross fold $^{h}$ |
| Fold Lengths*1                                 | Plate #1 42 to 442 mm, Plate #2 47 to 223 mm                                                                                                                                                           |
| Dimensions (in use)                            | W-1,353 mm x D-587 mm x H-614 mm                                                                                                                                                                       |
| Dimensions (stored)                            | W-900 mm x D-587 mm x H-614 mm                                                                                                                                                                         |
| Wheeled Cabinet                                | Optional, adds 370 mm to height                                                                                                                                                                        |
| Power                                          | 240V AC 50Hz 0.8A, & power save mode                                                                                                                                                                   |
| Weight                                         | 71 kg                                                                                                                                                                                                  |