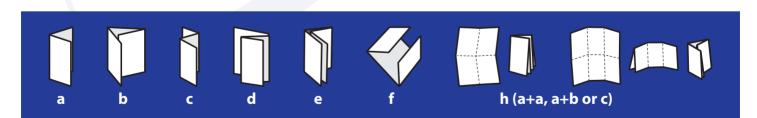

| DF-1300L                                       |                                                                                                                                                                                                        |
|------------------------------------------------|--------------------------------------------------------------------------------------------------------------------------------------------------------------------------------------------------------|
| Paper Size                                     | Maximum: W-311 mm x L-648 mm<br>Minimum: W-120 mm x L-182 mm                                                                                                                                           |
| Paper Size<br>(standard sizes, auto detection) | A3/ B4/ A4/ B5/ A5/ B6                                                                                                                                                                                 |
| Paper Type                                     | Sheet, Single fold (when cross folding)                                                                                                                                                                |
| Paper Quality*1<br>(uncoated paper)            | 50 gsm to 160 gsm                                                                                                                                                                                      |
| Paper Quality*1<br>(art paper/coated paper)    | 70 gsm to 160 gsm, Single fold to 230 gsm (may require pre-creasing)                                                                                                                                   |
| Paper Feed Tray Capacity                       | 50 mm                                                                                                                                                                                                  |
| Feeding System                                 | Belt air suction with side air fan                                                                                                                                                                     |
| Double Feed Detection                          | Ultrasonic and Optical                                                                                                                                                                                 |
| Job Memories                                   | 30                                                                                                                                                                                                     |
| Operator Controls                              | LCD Touch screen & button control panel                                                                                                                                                                |
| Automation                                     | 2 Auto-setting fold plates & delivery conveyor                                                                                                                                                         |
| Folding Speed                                  | Maximum 310 sheets/min, 7 steps + Thin Paper Speed                                                                                                                                                     |
| Feeding Modes                                  | Batch count with interval function, Test Feed interval                                                                                                                                                 |
| Fold Patterns*1                                | Single 'V' fold $^{a}$ , Double 'letter' fold $^{b}$ , Accrordion 'Z' fold $^{c}$ , Irregular Accordion fold $^{d}$ , Parallel fold $^{e}$ , Gate fold $^{f}$ $^{2}$ , Custom fold , Cross fold $^{h}$ |
| Fold Lengths*1                                 | Plate #1 42 to 442 mm, Plate #2 47 to 223 mm                                                                                                                                                           |
| Dimensions (in use)                            | W-1,353 mm x D-587 mm x H-614 mm                                                                                                                                                                       |
| Dimensions (stored)                            | W-900 mm x D-587 mm x H-614 mm                                                                                                                                                                         |
| Wheeled Cabinet                                | Optional, adds 370 mm to height                                                                                                                                                                        |
| Power                                          | 240V AC 50Hz 0.8A, & power save mode                                                                                                                                                                   |
| Weight                                         | 71 kg                                                                                                                                                                                                  |